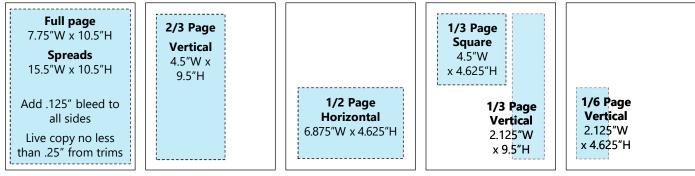

Circulation: 330,000 | Audience: 627,000

## **General Advertising Rates**

Rate Card #26 Effective January 2023 All rates are gross

| Ad Size   | <b>1</b> x  | <b>2</b> x     | <b>4</b> x |
|-----------|-------------|----------------|------------|
| Full Page | \$<br>8,250 | \$<br>7,840 \$ | 7,450      |
| 2/3 Page  | 5,780       | <br>5,490      | 5,220      |
| 1/2 Page  | 4,750       | 4,300          | 4,090      |
| 1/3 Page  | 3,290       | 3,130          | 2,970      |
| 1/6 Page  | 2,240       | 2,110          | 2,040      |



## **Ad Sizes**



## **Print Ad Requirements**

## All print ads must be uploaded to https://acepubs.sendmyad.com

- Downloadable InDesign ad templates available at https://acepubs.sendmyad.com
- Ads must be submitted as a PDF/X1a
- File must be flattened prior to saving as a PDF/X1a
- File must be high resolution (300 dpi)
- CMYK or grayscale (no spot colors, RGB, LAB, or ICC color profiles) with a maximum density of 300
- Fonts should be imbedded
- All marks including trim, bleed, center and color bars should be included in all colors and outside of the bleed area with offset at .1667 inch

Please be sure that your advertisement is created to specifications prior to uploading. Your first upload on https://acepubs.sendmyad.com is FREE. Additional ad uploads may incur additional production charges.

Produ