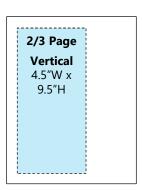

#### **Ad Sizes**

Full page
7.75"W x 10.5"H

Spreads
15.5"W x 10.5"H

Add .125" bleed to all sides

Live copy no less than .25" from trims

**1/6 Page Vertical**2.125"W
x 4.625"H