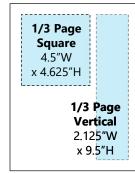

#### **Ad Sizes**

Full page
7.75"W x 10.5"H

Spreads
15.5"W x 10.5"H

Add .125" bleed to all sides

Live copy no less than .25" from trims

**1/6 Page Vertical**2.125"W
x 4.625"H