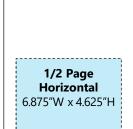

#### **Ad Sizes**

Full page
7.75"W x 10.5"H

Spreads
15.5"W x 10.5"H

Add .125" bleed to all sides

Live copy no less than .25" from trims

**1/6 Page Vertical**2.125"W
x 4.625"H